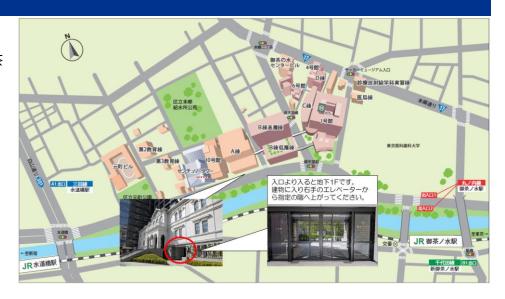

# 会場へのアクセス

#### 【会場】

順天堂大学 本郷・お茶 の水キャンパス 7号館 (A棟)

#### 【交通アクセス】

JR 御茶ノ水駅徒歩7分 東京メトロ(丸ノ内線) 御茶ノ水駅徒歩7分 東京メトロ(千代田線) 新御茶ノ水駅徒歩9分